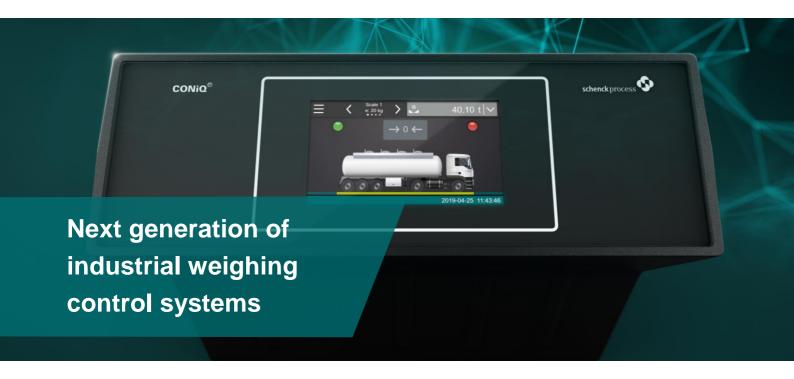

## **CONIQ®** Control

Advantages of the CONiQ<sup>®</sup> Control:

Intuitive touch control

Web-based user interface

Modular design

Simple system integration

Remote service

In accordance with the latest requirements, both hardware and software are modular and can be combined to suit to the relevant application and/or environment.

The CONiQ® Control was developed in an iterative, human-centric design process in close cooperation with experts for user interfaces and with customers. Awarded the reddot award 2019, the touch control interface intuitively guides the user through the program directly on the device or also using web-based remote access.