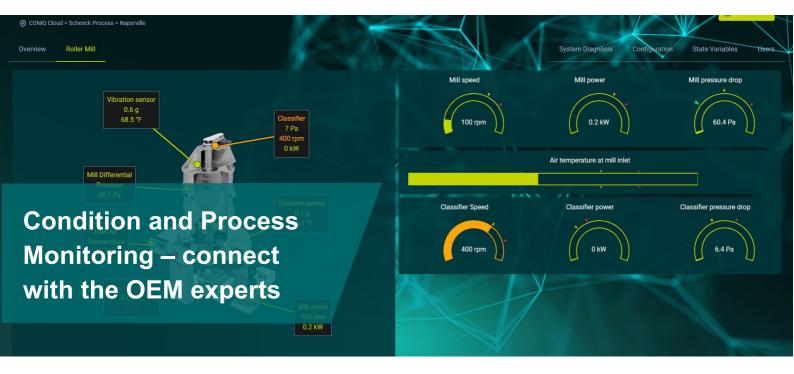

## **CONiQ®** Cloud

The CONiQ Cloud is the IoT backbone to make your machines and processes smarter. It is designed for you to access data from your assets and offers various benefits from simple monitoring and transparency to ad-hoc service expert support on immediate and historic machine issues.

In addition, the CONiQ Cloud also includes easy-to-use dashboards with KPI information directly on your mobile device, so you have all relevant information with you - any time, any place.

Thanks to the global setup, your need for support on data interpretation, recommendation for action and constant improvement is just one click away. Thus, you can get complementary support on all level around the data of your assets to support your operation and maintenance team.

## Advantages of the CONiQ® Cloud:

**Remote Support by OEM experts** 

**Global Access to Screen KPIs** 

**Screen Qualified Sensor System** 

Scan QR Code for more information