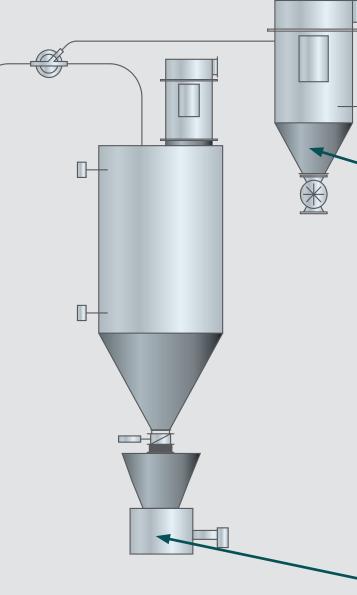

### Rotary Airlocks and Diverter Valves

- Rebuild of all major brands
- No cost teardown and evaluation
- Full factory warranty for 12 months
- Original factory standards and tolerances

#### Feeders

- Feeder repairs
- No cost teardown and evaluation
- Full factory warranty for 12 months
- Volumetric to gravimetric and control upgrades
- Calibration verifications to factory specifications