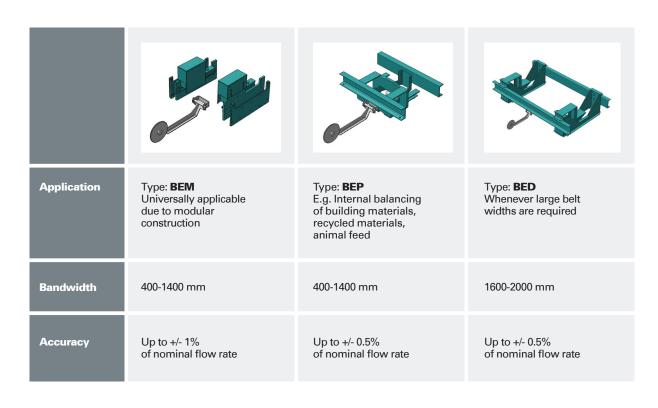

der
- » Signalling of loading limits



- » Process monitoring
- » Legal-for-trade measurement of flow rates



#### **OUR SOLUTION**

- » Low maintenance effort
- » Flexible use in new and existing conveyors
- » Optional version in a desired colour, in special paint for aggressive industrial atmospheres or also in stainless steel
- » Optional speed transducer with friction wheel or for shaft mounting
- » Maintenance-free load cell(s) with high protection class
- » Designed for flow rates up to 20.000 t/h
- » Accuracies of up to +/- 0.25% to the actual flow rate
- » Legal for trade application possible calibration class 2 to 0.5 possible according to OIMLR50
- » ATEX versions for use above ground
- » Robust design ensures high operational reliability



#### **SINGLE-IDLER BELT WEIGHER**



Email: sales-eu@schenckprocess.com



#### **MULTI-IDLER BELT WEIGHER**





### THE WEIGHING ELECTRONIC INTECONT® TERSUS

- » Installation in the control room as panel mounting unit or on site in the field housing
- » Operation via control system or via the integrated keyboard
- » Integration via field bus or analogue signal
- » Manual and/or automatic zero setting
- » Coarse/fine control for precise charging
- » 3 integrated flow meters (2 resettable)
- » Flow rate impulses
- » Power failure-safe data memory
- » Integrated diagnosis and self-test function
- » Status, event, adjustment and quantity logs
- » Optional pre-configuration
- » Dialogue languages in German, English, Italian, Spanish and French
- » Optional languages e.g. Chinese, Russian and Japanese

Email: sales-eu@schenckpr