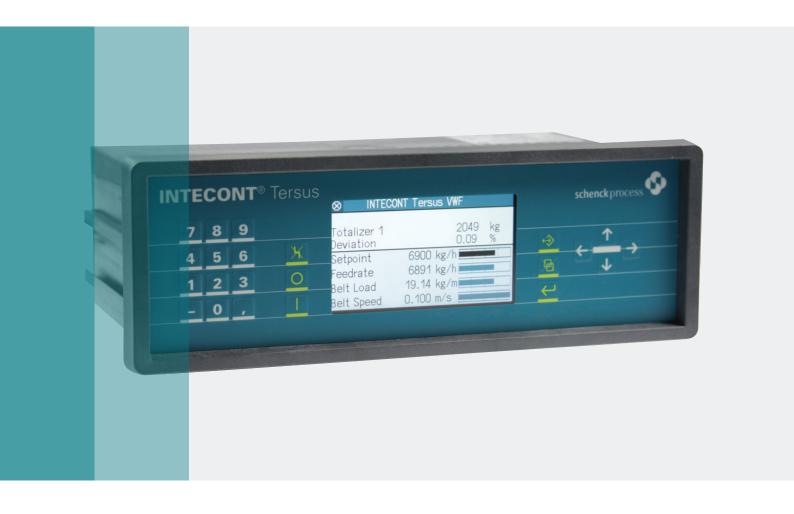

### THE WEIGHING ELECTRONIC INTECONT® TERSUS

- » Installation in the control room as panel mounting unit or on site in the field housing
- » Operation via control system or via the integrated keyboard
- » Integration via field bus or analogue signal
- » Manual and/or automatic zero setting
- » Coarse/fine control for precise charging
- » 3 integrated flow meters (2 resettable)
- » Flow rate impulses
- » Power failure-safe data memory
- » Integrated diagnosis and self-test function
- » Status, event, adjustment and quantity logs
- » Optional pre-configuration
- » Dialogue languages in German, English, Italian, Spanish and French
- » Optional languages e.g. Chinese, Russian and Japanese