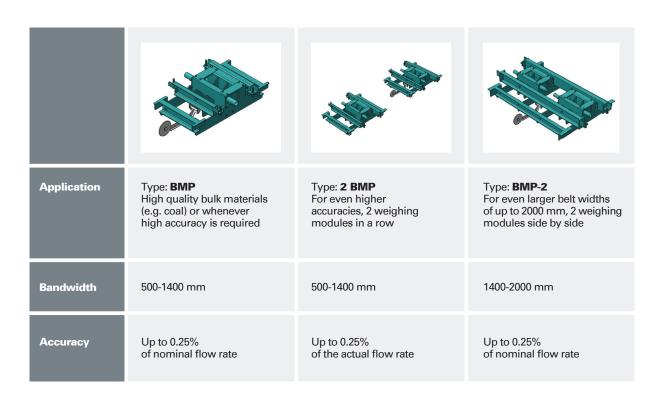

r-trade measurement of flow rates



#### **OUR SOLUTION**

- » Low maintenance effort
- » Flexible use in new and existing conveyors
- » Optional version in a desired colour, in special paint for aggressive industrial atmospheres or also in stainless steel
- » Optional speed transducer with friction wheel or for shaft mounting
- » Maintenance-free load cell(s) with high protection class
- » Designed for flow rates up to 20.000 t/h
- » Accuracies of up to +/- 0.25% to the actual flow rate
- » Legal for trade application possible calibration class 2 to 0.5 possible according to OIMLR50
- » ATEX versions for use above ground
- » Robust design ensures high operational reliability



#### **SINGLE-IDLER BELT WEIGHER**



Email: sales-eu@schenckprocess.com



#### **MULTI-IDLER BELT WEIGHER**





### THE WEIGHING ELECTRONIC INTECONT® TERSUS

- » Installation in the control room as panel mounting unit or on site in the field housing
- » Operation via control system or via the integrated keyboard
- » Integration via field bus or analogue signal
- » Manual and/or automatic zero setting
- » Coarse/fine control for precise charging
- » 3 integrated flow meters (2 resettable)
- » Flow rate impulses
- » Power failure-safe data memory
- » Integrated diagnosis and self-test function
- » Status, event, adjustment and quantity logs
- » Optional pre-configuration
- » Dialogue languages in German, English, Italian, Spanish and French
- » Optional languages e.g. Chinese, Russian and Japanese

Email: sales-eu@schenckprocess.com



### FOUR STEPS TO YOUR NEW BELT WEIGHER



**Tel:** +49 61 51-