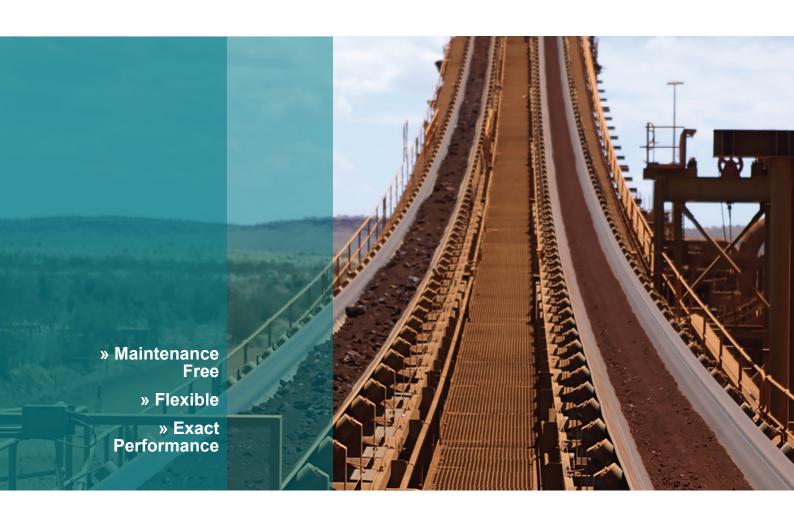

#### **OUR SOLUTION**

- » Low maintenance effort
- » Flexible use in new and existing conveyors
- » Optional version in a desired colour, in special paint for aggressive industrial atmospheres or also in stainless steel
- » Optional speed transducer with friction wheel or for shaft mounting
- » Maintenance-free load cell(s) with high protection class
- » Designed for flow rates up to 20.000 t/h
- » Accuracies of up to +/- 0.25% to the actual flow rate
- » Legal for trade application possible calibration class 2 to 0.5 possible according to OIMLR50
- » ATEX versions for use above ground
- » Robust design ensures high operational reliability